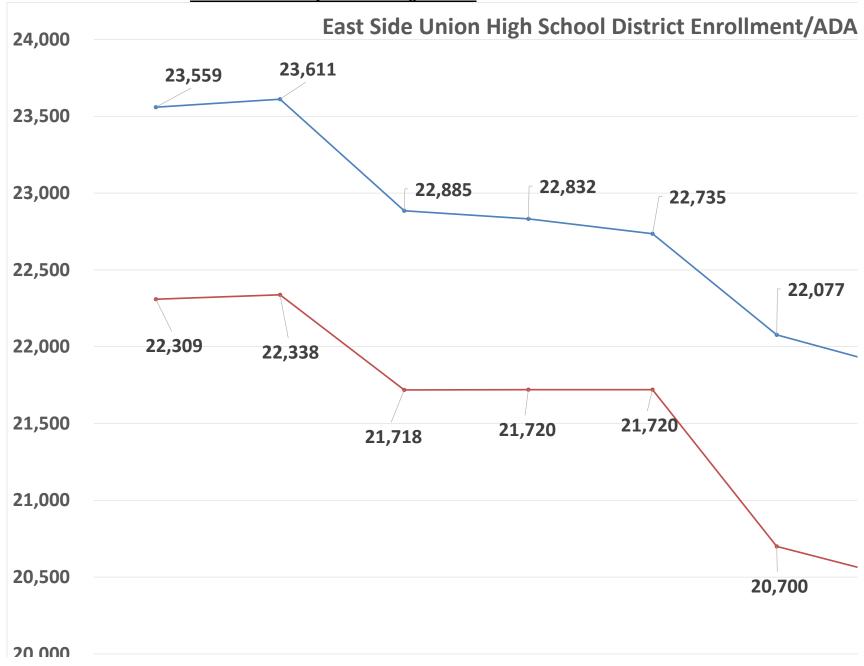

#### **Enrollment / ADA**

The adopted budget had projected an October CBEDS enrollment count of 21,981. At Second Interim the District's certified 2021-22 CBEDS enrollment increased by 96 students, up to 22,077 (excluding COE program students). Education Code provides financial safeguards for districts to be funded in the budget year at their higher P2 ADA level in the event a district's enrollment declines in consecutive years. Currently, we are experiencing a lower than average attendance rate (students not attending class) as a ratio to enrollment compared to past years. Our attendance rate at Week 26 of 2021-22 is 91.81%. Typically, we experienced a three-year 95.1% average attendance rate.