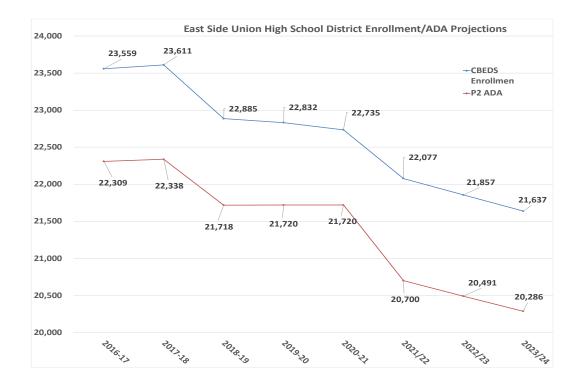

#### **Enrollment / ADA**

The adopted budget had projected an October CBEDS enrollment count of 21,981. At Second Interim the District's certified 2021-22 CBEDS enrollment increased by 96 students, up to 22,077 (excluding COE program students). Education Code provides financial safeguards for districts to be funded in the budget year at their higher P2 ADA level in the event a district's enrollment declines in consecutive years. Currently, we are experiencing a lower than average attendance rate (students not attending class) as a ratio to enrollment compared to past years. Our attendance rate at Week 26 of 2021-22 is 91.81%. Typically, we experienced a three-year 95.1% average attendance rate.